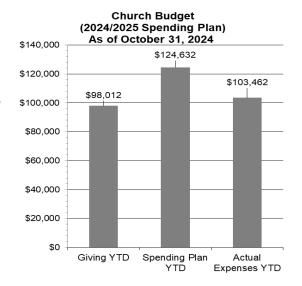

# ~ From Finance Committee ~

The graph shows the YTD giving vs. expenses for our current Spending Plan. Please consider how your giving of any amount to our Spending Plan helps to fund Yellow Creek's mission. Pastors and staff, building and bus expenses and maintenance, programs and curriculum, and many outside missions are included in our Spending Plan. To fully fund our Spending Plan for this fiscal year, we need to average \$13,390 per week, which includes electronic giving.